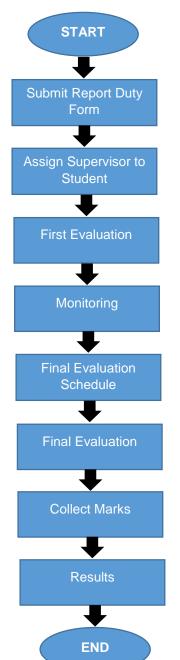

## **INDUSTRIAL TRAINING FLOW (BCC4012)**

| WEEK         | COMMENT                                                                 | PERSON IN<br>CHARGE                       |
|--------------|-------------------------------------------------------------------------|-------------------------------------------|
| Week 1       | Student Report Duty at<br>Company (Submit Report<br>Duty Form in Kalam) | Student                                   |
| Week 2 - 5   | Coordinator assign<br>Supervisor to Student                             | Coordinator                               |
| Week 6 -7    | First Evaluation (25%) by<br>Faculty and Industrial<br>Supervisor       | Coordinator,<br>Supervisor and<br>Student |
| Week 8 - 18  | Monitor student if any issues                                           | Supervisor                                |
| Week 19 - 20 | Arrange Final Evaluation (Schedule and Methods)                         | Coordinator                               |
| Week 21 - 22 | Final Evaluation (75%) by<br>Faculty and Industrial<br>Supervisor       | Coordinator,<br>Supervisor and<br>Student |
| Week 23 - 24 | Colllect & Key-in marks                                                 | Coordinator                               |
| Week 25      | Results & BOE                                                           | Coordinator                               |